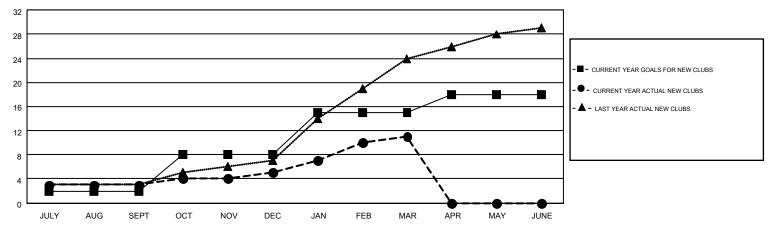

## GOALS AND ACTUAL NEW CLUBS CUMULATIVE

## MONTHLY MEMBERSHIP PROGRESS REPORT

Multiple District 308

Results as of: 3/31/2016

LOCATION: SINGAPORE

GMT: DATUK NAGARATNAM

GMT CA 5

|               |                  | Clubs             |                  |                  | Members               |                    |                                        |                    |                  |
|---------------|------------------|-------------------|------------------|------------------|-----------------------|--------------------|----------------------------------------|--------------------|------------------|
|               | RESU             | LTS FOR 2015-2016 | i                |                  | RESULTS FOR 2015-2016 |                    |                                        |                    |                  |
| QUARTER       | NEW CLUB<br>GOAL | NEW CLUBS         | DROPPED<br>CLUBS | NET<br>GAIN/LOSS | QUARTER               | NEW MEMBER<br>GOAL | CHARTER AND<br>NEW<br>MEMBERS<br>ADDED | DROPPED<br>MEMBERS | NET<br>GAIN/LOSS |
| JULY/AUG/SEPT | 2                | 3                 | 2                | 1                | JULY/AUG/SEPT         | 408                | 622                                    | 464                | 158              |
| OCT/NOV/DEC   | 6                | 2                 | 2                | 0                | OCT/NOV/DEC           | 291                | 355                                    | 256                | 99               |
| JAN/FEB/MAR   | 7                | 6                 | 0                | 6                | JAN/FEB/MAR           | 451                | 446                                    | 96                 | 350              |
| APR/MAY/JUNE  | 3                | 0                 | 0                | 0                | APR/MAY/JUNE          | -260               | 0                                      | 0                  | 0                |