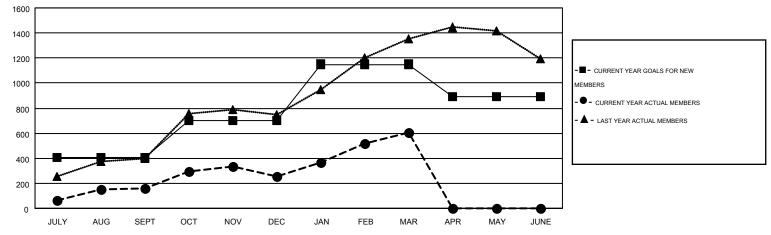

## GOALS AND ACTUAL MEMBERS CUMULATIVE

| DROPPED CLUBS: 4  DROPPED MEMBERS |                 | 252 CLUBS OF 376 ADDED 1 OR MORE NEW MEMBERS | GENDER DISTRIBUT  MALE  FEMALE        | 7,706 (69.25%)<br>3,421 (30.75%) |              |
|-----------------------------------|-----------------|----------------------------------------------|---------------------------------------|----------------------------------|--------------|
| DECEASED CLUB CANCELLED OTHER     | 27<br>12<br>775 | CLICK HERE FOR HEALTH ASSESSMENT DATA        | FAMILY UNIT MEMBERS HEAD OF HOUSEHOLD |                                  | 1,072<br>482 |
| TOTAL                             | 814             |                                              | NON-HEAD OF HOUSEHOLD                 |                                  | 590          |

## MONTHLY MEMBERSHIP PROGRESS REPORT

Multiple District 308

Results as of: 3/31/2016

LOCATION: SINGAPORE

GMT: DATUK NAGARATNAM

GMT CA 5

|               |                  | Clubs             |                  |                  | Members               |                    |                                        |                    |                  |
|---------------|------------------|-------------------|------------------|------------------|-----------------------|--------------------|----------------------------------------|--------------------|------------------|
|               | RESU             | LTS FOR 2015-2016 | i                |                  | RESULTS FOR 2015-2016 |                    |                                        |                    |                  |
| QUARTER       | NEW CLUB<br>GOAL | NEW CLUBS         | DROPPED<br>CLUBS | NET<br>GAIN/LOSS | QUARTER               | NEW MEMBER<br>GOAL | CHARTER AND<br>NEW<br>MEMBERS<br>ADDED | DROPPED<br>MEMBERS | NET<br>GAIN/LOSS |
| JULY/AUG/SEPT | 2                | 3                 | 2                | 1                | JULY/AUG/SEPT         | 408                | 622                                    | 464                | 158              |
| OCT/NOV/DEC   | 6                | 2                 | 2                | 0                | OCT/NOV/DEC           | 291                | 355                                    | 256                | 99               |
| JAN/FEB/MAR   | 7                | 6                 | 0                | 6                | JAN/FEB/MAR           | 451                | 446                                    | 96                 | 350              |
| APR/MAY/JUNE  | 3                | 0                 | 0                | 0                | APR/MAY/JUNE          | -260               | 0                                      | 0                  | 0                |